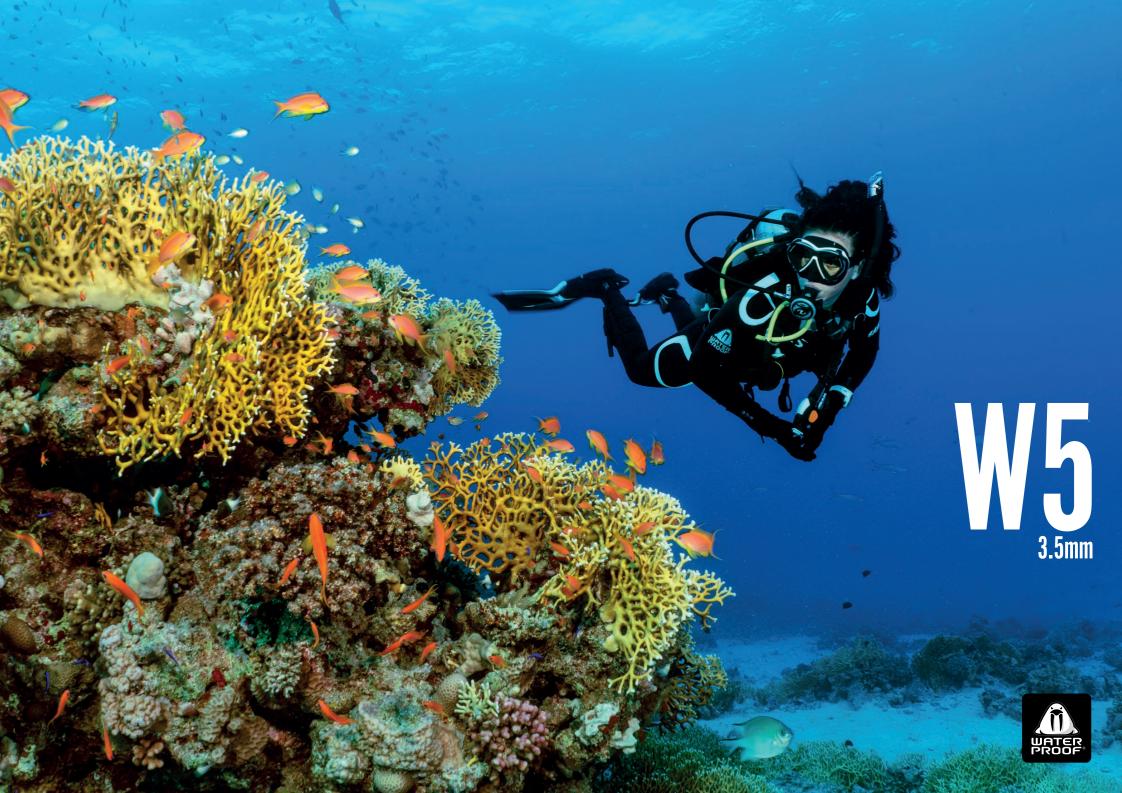

## LOOK SMART

We believe buying a Waterproof suit is smart. The W5 3.5mm has been designed to set new standards in performance and style, and is made with the same high quality standards as our top-of-the-line suits. All packed into a smart and stylish Scandinavian design for the diver who demand the best and not afraid to show it.

## **PERFORMANCE**

The W5 includes all the features you have come to expect in every Waterproof product like high quality material and anatomical fit. It is made of high stretch Nylon/Elastane with 100% Microcell CR Neoprene, handmade, glued and blindstitched. Additionally it includes all of the features from our heavier lines like a comfort zipper in the neck, flow guards in the wrists and ankles and embossed Duratex flexible kneepads and elbow protectors.

## HIGHLIGHTS

The whole suit contains 100% CR Neoprene which is soft and flexible but yet compression resistant | Very durable embossed Duratex flexible kneepads and elbow protections | Arm and leg openings are zippered and equipped with flow guards | The WPAD™ is the perfect platform for a pocket. Soft and almost not noticable when not in use but a rock solid anchor point for the pocket when installed | Comfort zipper in the neck to ease the pressure on the neck before and after the dive | Ergonomic design with bent arms and legs, gender specific with the famous WP fit | Wrapped and packed in 100% plastic free material.