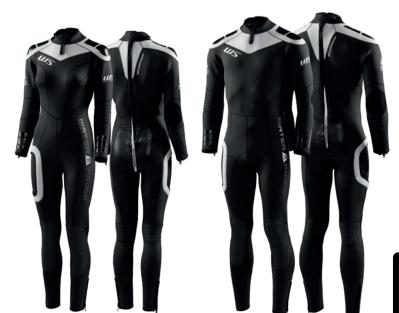

## LOOK SMART

We believe buying a Waterproof suit is smart. The W5 3.5mm has been designed to set new standards in performance and style, and is made with the same high quality standards as our top-of-the-line suits. All packed into a smart and stylish Scandinavian design for the diver who demand the best and not afraid to show it.

## **PERFORMANCE**

The W5 includes all the features you have come to expect in every Waterproof product like high quality material and anatomical fit. It is made of high stretch Nylon/Elastane with 100% Microcell CR Neoprene, handmade, glued and blindstitched. Additionally it includes all of the features from our heavier lines like a comfort zipper in the neck, flow guards in the wrists and ankles and embossed Duratex flexible kneepads and elbow protectors.

## HIGHLIGHTS

The whole suit contains 100% CR Neoprene which is soft and flexible but yet compression resistant | Very durable embossed Duratex flexible kneepads and elbow protections | Arm and leg openings are zippered and equipped with flow guards | The WPAD™ is the perfect platform for a pocket. Soft and almost not noticable when not in use but a rock solid anchor point for the pocket when installed | Comfort zipper in the neck to ease the pressure on the neck before and after the dive | Ergonomic design with bent arms and legs, gender specific with the famous WP fit | Wrapped and packed in 100% plastic free material.

## TECHNICAL SPECIFICATION

High stretch Nylon/Elastane with 100% Microcell CR Neoprene | Glued and Blindstitched | DuraTex Reinforcements at knees and elbows | Zippered openings at arms and legs (YKK) | Flowguards | Comfort zipper | WPAD™ | Anti-slip arms, shoulders and seat | Anatomical Sculpting | YKK No10 Vislon Backzipper | Moulded hook and loop fastener | Plastic Free Packaging