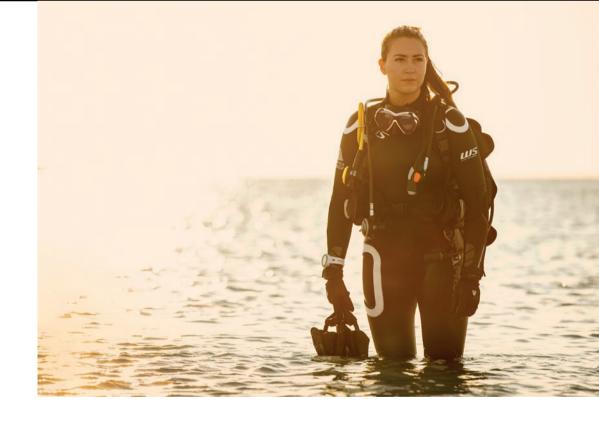

## LOOK SMART

We believe buying a Waterproof suit is smart. The W5 3.5mm has been designed to set new standards in performance and style, and is made with the same high quality standards as our top-of-the-line suits. All packed into a smart and stylish Scandinavian design for the diver who demand the best and not afraid to show it.

## **PERFORMANCE**

The W5 includes all the features you have come to expect in every Waterproof product like high quality material and anatomical fit. It is made of high stretch Nylon/Elastane with 100% Microcell CR Neoprene, handmade, glued and blindstitched. Additionally it includes all of the features from our heavier lines like a comfort zipper in the neck, flow guards in the wrists and ankles and embossed Duratex flexible kneepads and elbow protectors.