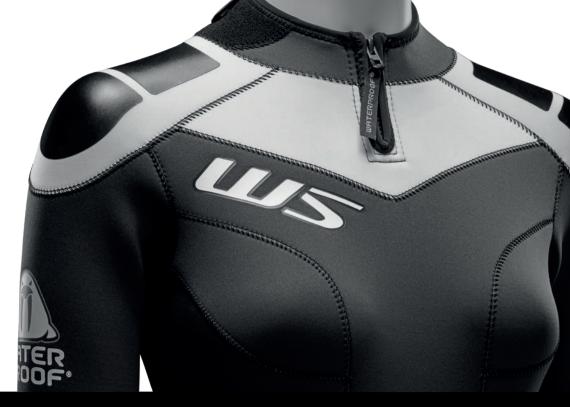

## **PERFORMANCE**

The W5 includes all the features you have come to expect in every Waterproof product like high quality material and anatomical fit. It is made of high stretch Nylon/Elastane with 100% Microcell CR Neoprene, handmade, glued and blindstitched. Additionally it includes all of the features from our heavier lines like a comfort zipper in the neck, flow guards in the wrists and ankles and embossed Duratex flexible kneepads and elbow protectors.

## HIGHLIGHTS

The whole suit contains 100% CR Neoprene which is soft and flexible but yet compression resistant | Very durable embossed Duratex flexible kneepads and elbow protections | Arm and leg openings are zippered and equipped with flow guards | The WPAD™ is the perfect platform for a pocket. Soft and almost not noticable when not in use but a rock solid anchor point for the pocket when installed | Comfort zipper in the neck to ease the pressure on the neck before and after the dive | Ergonomic design with bent arms and legs, gender specific with the famous WP fit | Wrapped and packed in 100% plastic free material.

## TECHNICAL SPECIFICATION

High stretch Nylon/Elastane with 100% Microcell CR Neoprene | Glued and Blindstitched | DuraTex Reinforcements at knees and elbows | Zippered openings at arms and legs (YKK) | Flowguards | Comfort zipper | WPAD™ | Anti-slip arms, shoulders and seat | Anatomical Sculpting | YKK No10 Vislon Backzipper | Moulded hook and loop fastener | Plastic Free Packaging